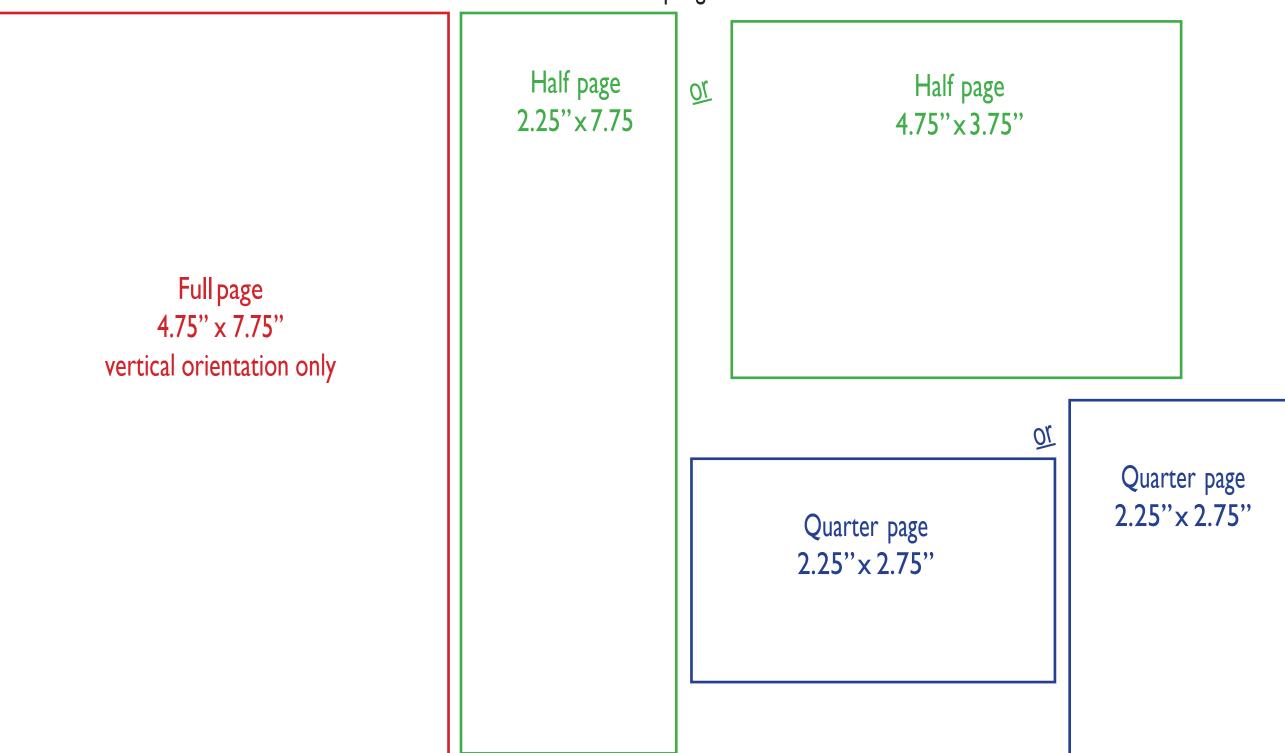

## Ad sizes and costs (template attached)

Quarter page ad Half page ad Full page ad

2.75" wide x 2.25" high - or - 2.25" wide x 2.75" high 2.25" wide x 7.75" high - or - 4.75" wide x 3.75" high 4.75" wide x 7.75" high \$300.00

\$85.00 \$160.00

Payment is required up front. •

Acceptable electronic formats are .PDF .PNG .PSD .TIF .AI .JPG .BMP or .EPS

Send high quality, camera ready ads electronically to GRWCprogramads@gmail.com.

Ad sizes for GRWC concert program -- NEW!