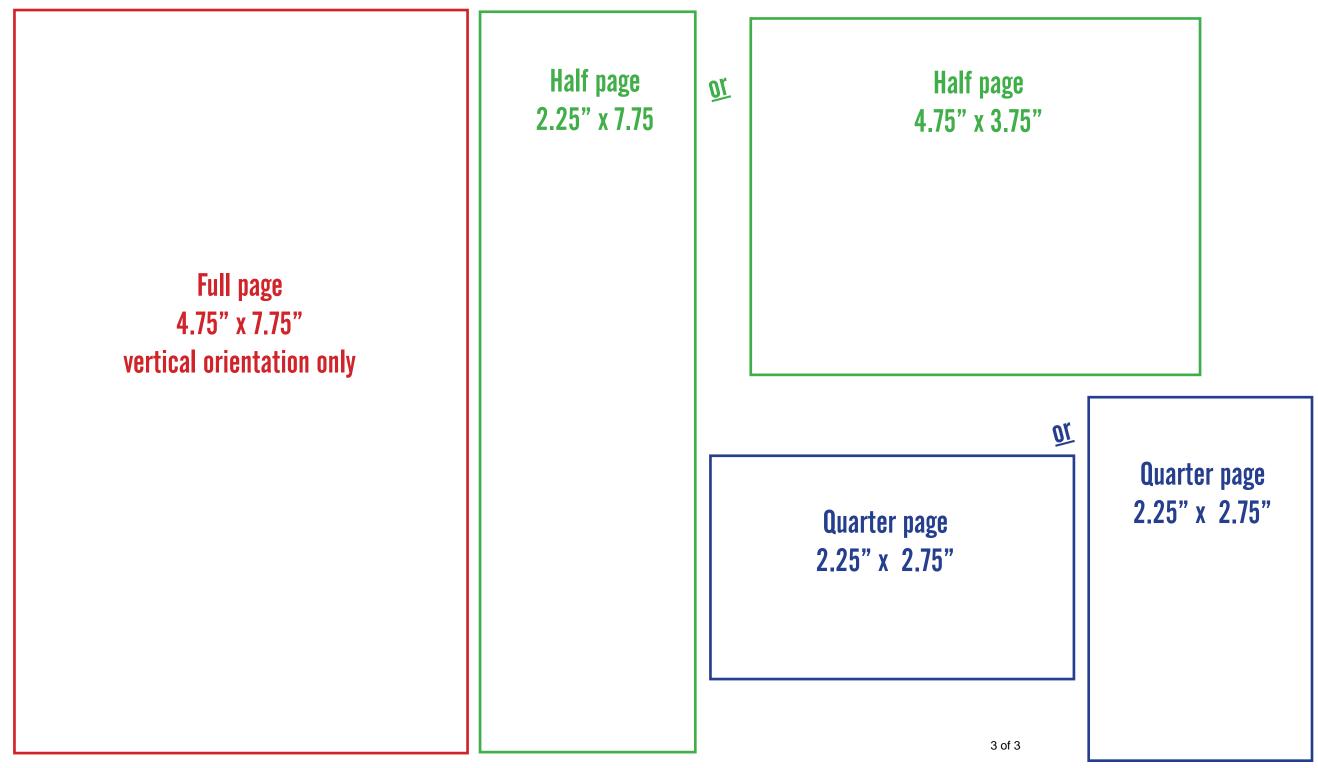

## Ad sizes and costs (template attached)

 Quarter page ad
 2.75" wide x 2.25" high – or – 2.25" wide x 2.75" high
 \$85.00

 Half page ad
 2.25" wide x 7.75" high – or – 4.75" wide x 3.75" high
 \$160.00

 Full page ad
 4.75" wide x 7.75" high
 \$300.00

- Acceptable electronic ad formats are .PDF .PNG .PSD .TIF .AI .JPG .BMP or .EPS
- Send high quality, program ready ads electronically to <a href="mailto:grwcprogramads@gmail.com">grwcprogramads@gmail.com</a>

## Ad sizes for GRWC concert program -- NEW!